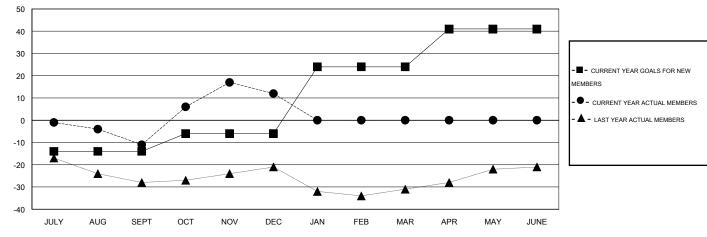

#### GOALS AND ACTUAL MEMBERS CUMULATIVE

| DROPPED CLUBS: 0 |    | 15 CLUBS OF 32 ADDED 1 OR MORE<br>NEW MEMBERS | GENDER DISTRIBUTION   |                              |     |
|------------------|----|-----------------------------------------------|-----------------------|------------------------------|-----|
|                  |    |                                               | MALE<br>FEMALE        | 630 (66.11%)<br>323 (33.89%) |     |
| DROPPED MEMBERS  |    |                                               |                       |                              |     |
| DECEASED         | 5  | CLICK HERE FOR HEALTH ASSESSMENT DATA         | FAMILY UNIT MEMBERS   |                              | 152 |
| CLUB CANCELLED   | 0  |                                               | HEAD OF HOUSEHOLD     |                              | 72  |
| OTHER            | 42 |                                               |                       |                              |     |
| TOTAL            | 47 |                                               | NON-HEAD OF HOUSEHOLD |                              | 80  |