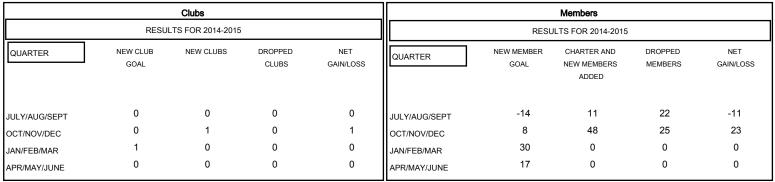

# MONTHLY MEMBERSHIP PROGRESS REPORT

### District 20 R1

Results as of: 12/31/2014

## GMT: ED LECIUS LOCATION NEW YORK GMT CA 1



# GOALS AND ACTUAL NEW CLUBS CUMULATIVE



#### GOALS AND ACTUAL MEMBERS CUMULATIVE



| DROPPED CLUBS: 0 |    | 15 CLUBS OF 32 ADDED 1 OR MORE<br>NEW MEMBERS | GENDER DISTRIBUTION   |                              |     |
|------------------|----|-----------------------------------------------|-----------------------|------------------------------|-----|
|                  |    |                                               | MALE<br>FEMALE        | 630 (66.11%)<br>323 (33.89%) |     |
| DROPPED MEMBERS  |    |                                               |                       |                              |     |
| DECEASED         | 5  | CLICK HERE FOR HEALTH ASSESSMENT DATA         | FAMILY UNIT MEMBERS   |                              | 152 |
| CLUB CANCELLED   | 0  |